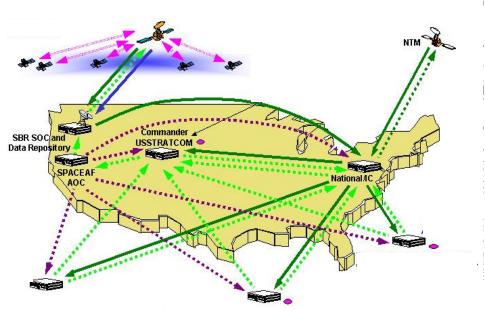

r & Space Capabilities
- Information Superiority-Enabled Concepts of Operation
- Global
- Greater Degree of Self-synchronization



CE & MISSILP

#### **AFSCN Architecture Evolution**



#### Command & Control System-Consolidated (CCS-C)



**Successful Acquisition** 

#### **GPS**



#### **SBIRS**











- Operational Enhancements
- Multi-Mission Mobile Processor (M3P)
- Mission Control Station Backup (MCSB)
- Space Tracking and Surveillance System
- Ground Missile Defense
- Flexibility Essential

#### **TSAT**



## Space Radar

"When all of our military can continuously locate and track moving targets -- with surveillance from air and space -- warfare will be truly revolutionized."



President George W. Bush, December 11, 2001

- Software Intensive
- Interoperability
- Bandwidth



## Joint Warfighting Space

Joint Warfighting Space (JWS) is a rapid reaction, networked space constellation, dedicated to the Joint Force Commander and integrated with National Security Space (NSS) systems

- Operationalize space directly to the benefit of the warfighter
- "Tactical" Application
- Rapid launch hrs not wks
- Microsats / Small Sats
- Interoperability
- C2 from theater



#### CCIC2S

- Enterprise System Architecture



ISC2 Enterprise Database

## **Ground Challenges**

- Joint Forces/Users
- Development Teams
- Technology
- Software
- Flexibility
- Interoperability
- Security