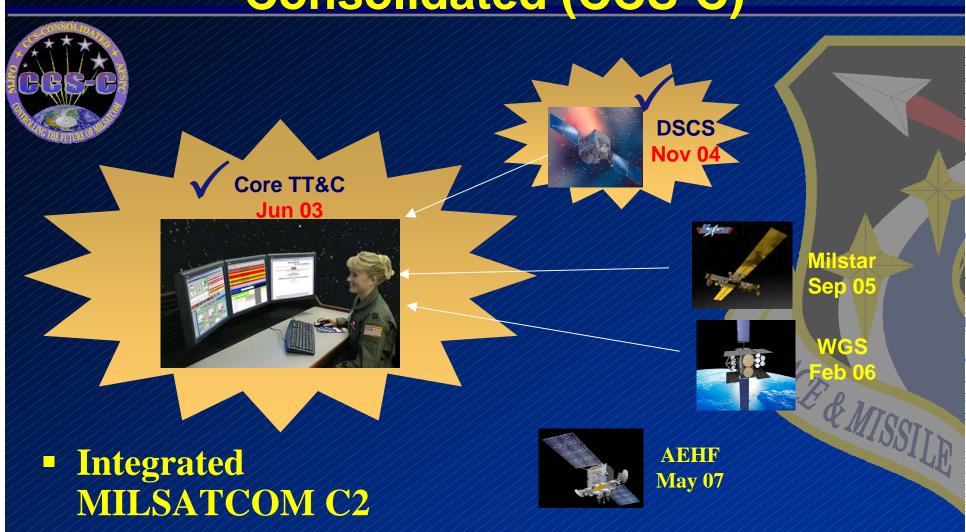

nd Systems: Enabling Space Transformation

**Brig Gen Larry James SMC Vice Commander** 

Integrity - Service - Excellence

#### **SMC** Mission



Providing Support to the Warfighter through Air and Space Integration

### **Environment of Uncertainty**















# National Security Space: Part of an Integrated Battlefield



## Transforming Space

- Joint
- Operationally Responsive
- High Operations Tempo
- Increased Speed Command & Control
- Precise / Tailored Effects
- Flexible
- Greater Lethality / Increased Survivability
- Networked Sea, Land, Air & Space Capabilities
- Information Superiority-Enabled Concepts of Operation
- Global
- Greater Degree of Self-synchronization



CE & MISSILP

#### **AFSCN Architecture Evolution**



#### Command & Control System-Consolidated (CCS-C)



**Successful Acquisition** 

#### **GPS**



#### **SBIRS**











- Operational Enhancements
- Multi-Mission Mobile Processor (M3P)
- Mission Control Station Backup (MCSB)
- Space Tracking and Surveillance System
- Ground Missile Defense
- Flexibility Essential

#### **TSAT**



## Space Radar

"When all of our military can continuously locate and track moving targets -- with surveillance from air and space -- warfare will be truly revolutionized."



President George W. Bush, December 11, 2001

- Software Intensive
- Interoperability
- Bandwidth



## Joint Warfighting Space

Joint Warfighting Space (JWS) is a rapid reaction, networked space constellation, dedicated to the Joint Force Commander and integrated with National Security Space (NSS) systems

- Operationalize space direct