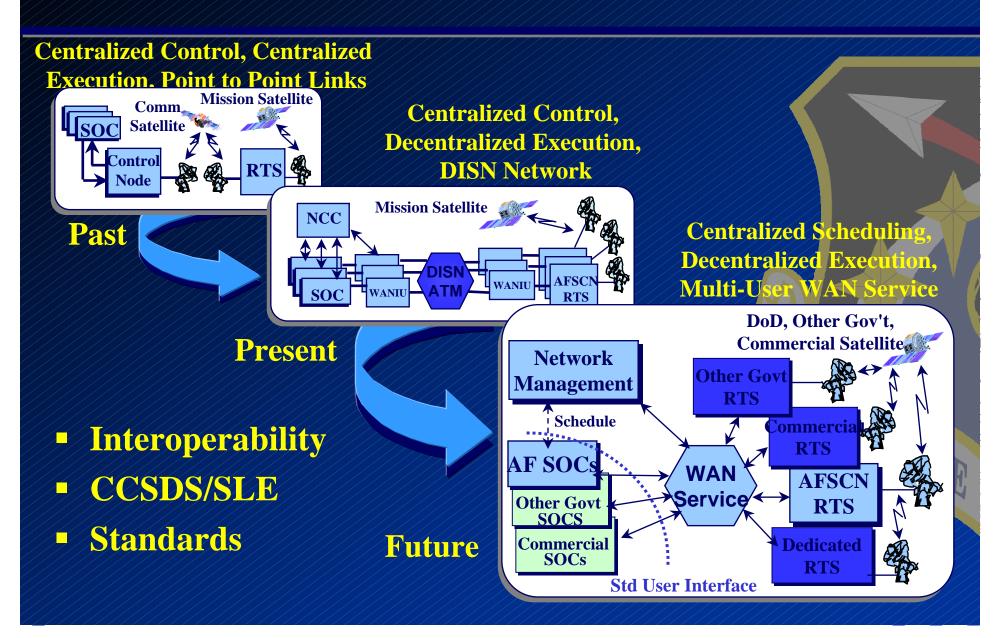

# Ground Systems: Enabling Space Transformation

**Brig Gen Larry James SMC Vice Commander** 

Integrity - Service - Excellence

#### **SMC** Mission



Providing Support to the Warfighter through Air and Space Integration

### **Environment of Uncertainty**















# National Security Space: Part of an Integrated Battlefield



## Transforming Space

- Joint
- Operationally Responsive
- High Operations Tempo
- Increased Speed Command & Control
- Precise / Tailored Effects
- Flexible
- Greater Lethality / Increased Survivability
- Networked Sea, Land, Air & Space Capabilities
- Information Superiority-Enabled Concepts of Operation
- Global
- Greater Degree of Self-synchronization



CE & MISSILP

#### **AFSCN Architecture Evolution**



#### Command & Control System-Consolidated (CCS-C)



**Successful Acquisition** 

#### **GPS**



#### **SBIRS**











- Operational Enhancements
- Multi-Mission Mobile Processor (M3P)
- Mission Control Station Backup (MCSB)
- Space Tracking and Surveillance System
- Ground Missile Defense
- Flexibility Essential

#### **TSAT**



## Space Radar

"When all of our military can continuously locate and track moving targets -- with surveillance from air and space -- warfare will be truly revolutionized."



President George W. Bush, December 11, 2001

- Software Intensive
- Interoperability
- Bandwidth



## Joint Warfighting Space

Joint Warfighting Space (JWS) is a rapid reaction, networked space constellation, dedicated to the Joint Force Commander and integrated with National Secur