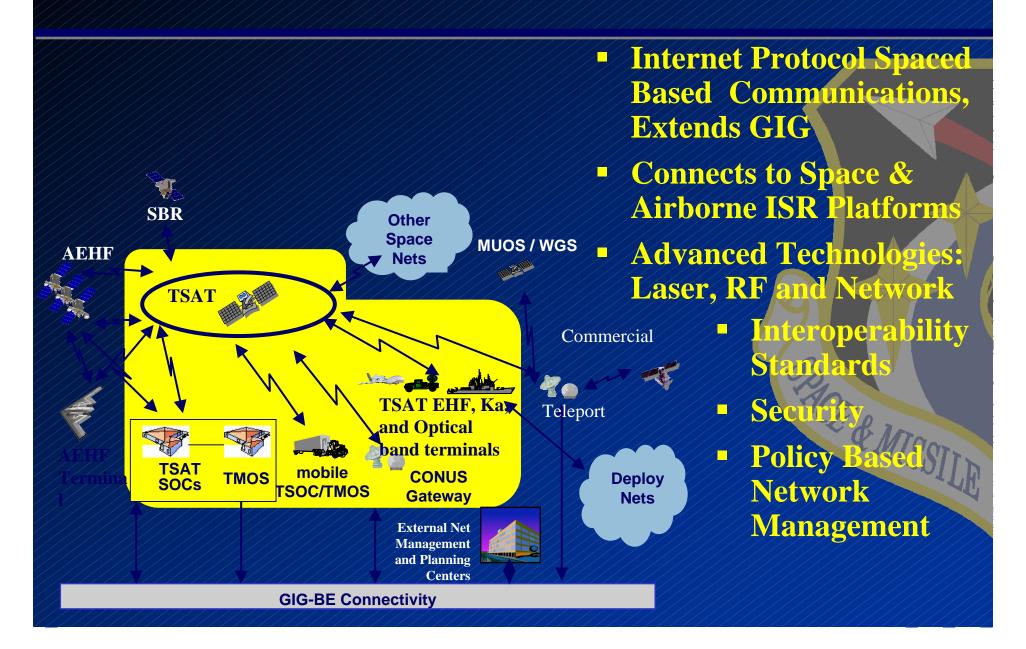

ty Space: Part of an Integrated Battlefield



## Transforming Space

- Joint
- Operationally Responsive
- High Operations Tempo
- Increased Speed Command & Control
- Precise / Tailored Effects
- Flexible
- Greater Lethality / Increased Survivability
- Networked Sea, Land, Air & Space Capabilities
- Information Superiority-Enabled Concepts of Operation
- Global
- Greater Degree of Self-synchronization



CE & MISSILP

#### **AFSCN Architecture Evolution**



#### Command & Control System-Consolidated (CCS-C)



**Successful Acquisition** 

#### **GPS**



#### **SBIRS**











- Operational Enhancements
- Multi-Mission Mobile Processor (M3P)
- Mission Control Station Backup (MCSB)
- Space Tracking and Surveillance System
- Ground Missile Defense
- Flexibility Essential

#### **TSAT**



## Space Radar

"When all of our military can continuously locate and track moving targets -- with surveillance from air and space -- warfare will be truly revolutionized."



President George W. Bush, December 11, 2001

- Software Intensive
- Interoperability
- Bandwidth



## Joint Warfighting Space

Joint Warfighting Space (JWS) is a rapid reaction, networked space constellation, dedicated to the Joint Force Commander and integrated with National Security Space (NSS) systems

- Operationalize space directly to the benefit of the warfighter
- "Tactical" Application
- Rapid launch hrs not wks
- Microsats / Small Sats
- Interoperability
- C2 from theater



#### CCIC2S

- Enterprise System Architecture



ISC2 Enterprise Database

## **Ground Challenges**

- Joint Forces/Users
- Developm