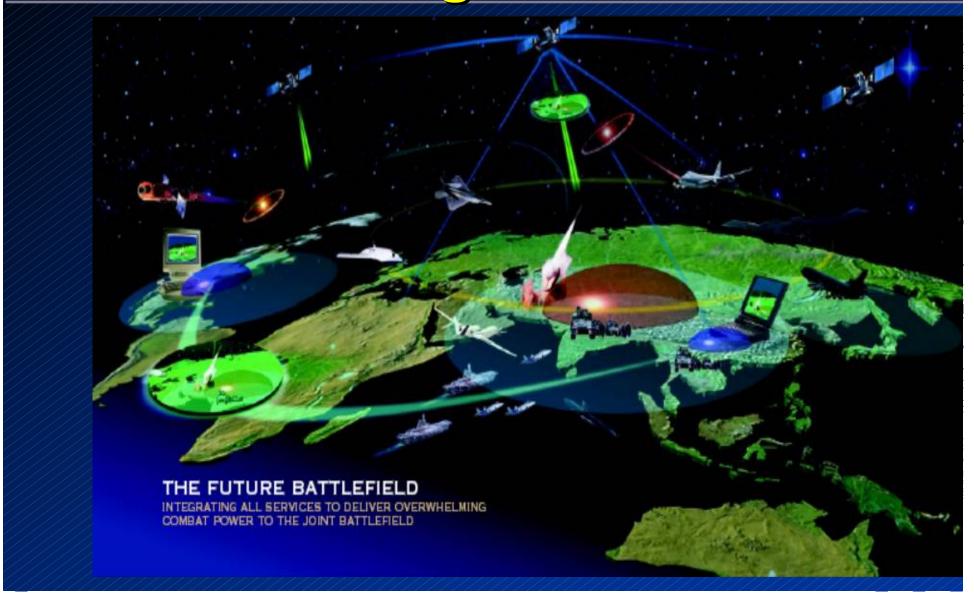

# National Security Space: Part of an Integrated Battlefield

## Transforming Space

- Joint
- Operationally Responsive
- High Operations Tempo
- Increased Speed Command & Control
- Precise / Tailored Effects
- Flexible
- Greater Lethality / Increased Survivability
- Networked Sea, Land, Air & Space Capabilities
- Information Superiority-Enabled Concepts of Operation
- Global
- Greater Degree of Self-synchronization