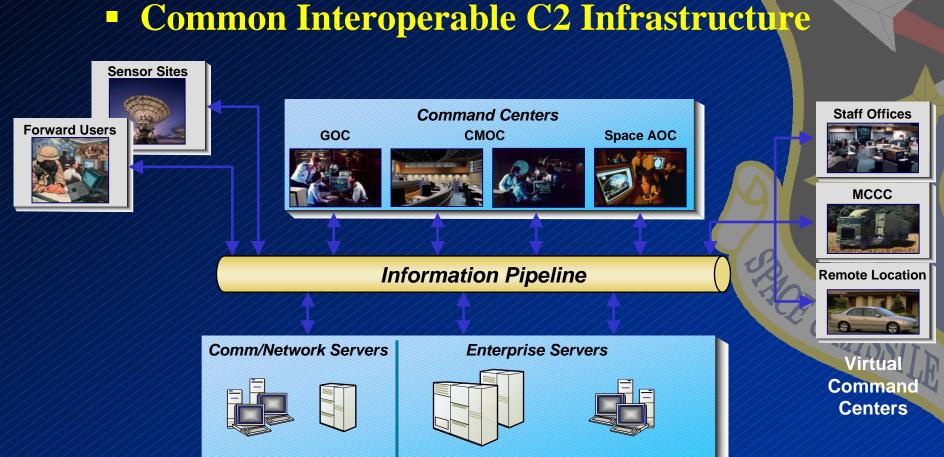

Surveillance System
- Ground Missile Defense
- Flexibility Essential

#### **TSAT**



## Space Radar

"When all of our military can continuously locate and track moving targets -- with surveillance from air and space -- warfare will be truly revolutionized."



President George W. Bush, December 11, 2001

- Software Intensive
- Interoperability
- Bandwidth



## Joint Warfighting Space

Joint Warfighting Space (JWS) is a rapid reaction, networked space constellation, dedicated to the Joint Force Commander and integrated with National Security Space (NSS) systems

- Operationalize space directly to the benefit of the warfighter
- "Tactical" Application
- Rapid launch hrs not wks
- Microsats / Small Sats
- Interoperability
- C2 from theater



#### CCIC2S

- Enterprise System Architecture



ISC2 Enterprise Database

## **Ground Challenges**

- Joint Forces/Users
- Development Teams
- Technology
- Software
- Flexibility
- Interoperability
- Security