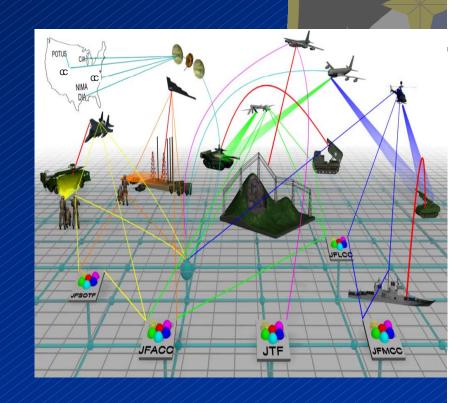

## Joint Warfighting Space

Joint Warfighting Space (JWS) is a rapid reaction, networked space constellation, dedicated to the Joint Force Commander and integrated with National Security Space (NSS) systems

- Operationalize space directly to the benefit of the warfighter
- "Tactical" Application
- Rapid launch hrs not wks
- Microsats / Small Sats
- Interoperability
- C2 from theater