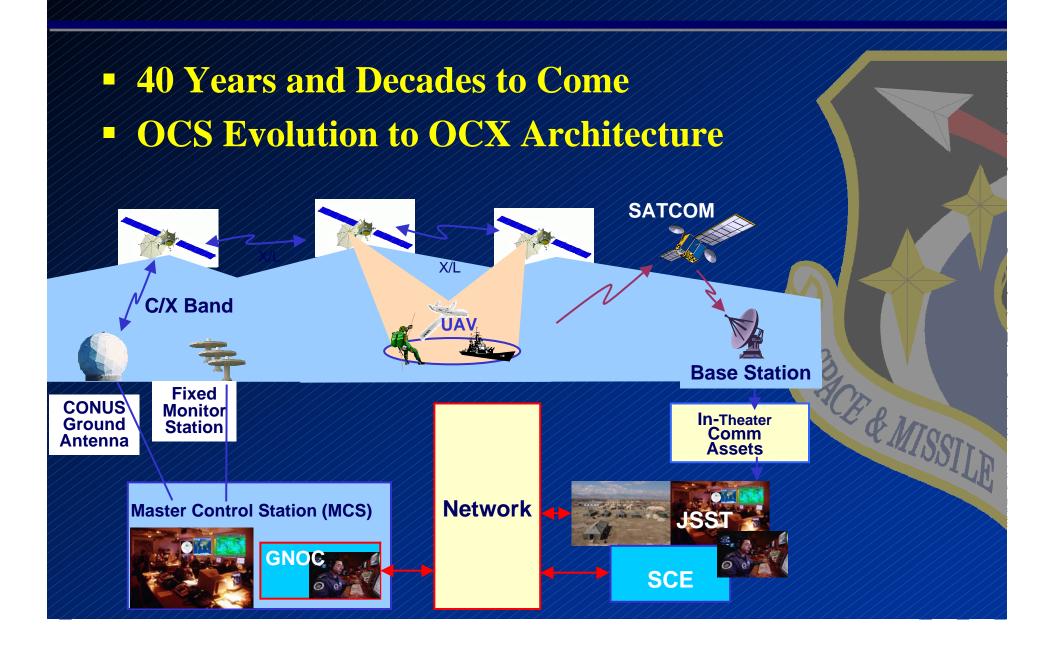

Brig Gen Larry James SMC Vice Commander** 

Integrity - Service - Excellence

#### **SMC** Mission



Providing Support to the Warfighter through Air and Space Integration

### **Environment of Uncertainty**















# National Security Space: Part of an Integrated Battlefield



## Transforming Space

- Joint
- Operationally Responsive
- High Operations Tempo
- Increased Speed Command & Control
- Precise / Tailored Effects
- Flexible
- Greater Lethality / Increased Survivability
- Networked Sea, Land, Air & Space Capabilities
- Information Superiority-Enabled Concepts of Operation
- Global
- Greater Degree of Self-synchronization



CE & MISSILP

#### **AFSCN Architecture Evolution**



#### Command & Control System-Consolidated (CCS-C)



**Successful Acquisition** 

#### **GPS**



#### **SBIRS**











- Operational Enhancements
- Multi-Mission Mobile Processor (M3P)
- Mission Control Station Backup (MCSB)
- Space Tracking and Surveillance System
- Ground Missile Defense
- Flexibility Essential

#### **TSAT**



## Space Radar

"When all of our military can continuously locate and track moving targets -- with surveillance from air and space -- warfare will be truly revolutionized."



President George W. Bush, December 11, 2001

- Software Intensive
- Interoperability
- Bandwidth



## Joint Warfighting Space

Joint Warfighting Space (JWS) is a rapid reaction, networked space constellation, dedicated to the Joint Force Commander and integrated with National Security Space (NSS) systems

- Operationalize space directly to the benefit of the warfighter
- "Tactic